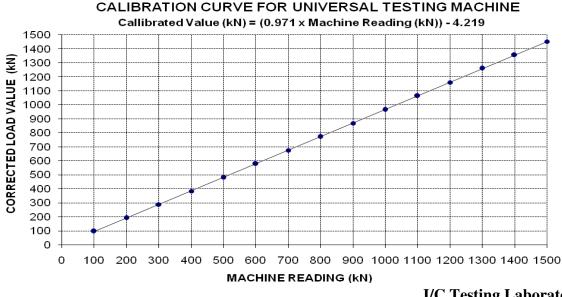

| Total Range : | Zero - 2000 (kN) |
|---------------|------------------|
|---------------|------------------|

| Calibrated Rang | : | Zero - 1500 (kN) |
|-----------------|---|------------------|
|-----------------|---|------------------|

| Machine Reading<br>(kN)      | 100 | 200 | 300 | 400 | 500 | 600 | 700 | 800 | 900 | 1000 | 1100 | 1200 | 1300 | 1400 | 1500 |
|------------------------------|-----|-----|-----|-----|-----|-----|-----|-----|-----|------|------|------|------|------|------|
| Corrected Load<br>Value (kN) | 96  | 191 | 287 | 383 | 480 | 578 | 675 | 771 | 869 | 966  | 1064 | 1162 | 1261 | 1356 | 1454 |